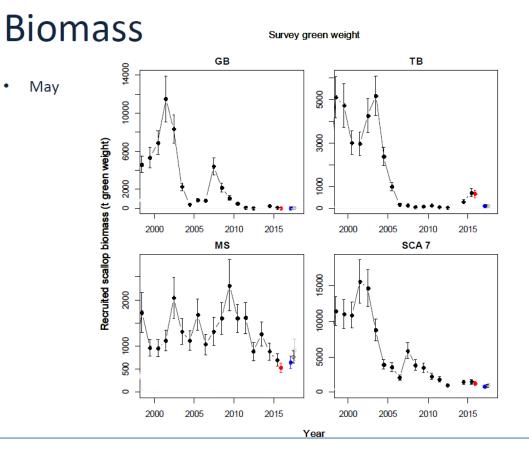

## Why Tasman and Golden Bays?

- Once upon a time......
  - Stakeholder workshops, aims, aspirations 2012
  - Reviews of available information 2013-15
  - Model building
- Also
  - Strong communities
  - Multiple businesses
    - Marine based
    - Land based



### Two important lessons

- Engagement break between 2016 and 2017
  - Hard to pick up momentum again
- Prior engagement focused on scallops and stakeholders interest around that
  - Hard to bring in new people not involved in setting previous goals and aspirations

## Moving forward

### We

- Have collated and collected a variety of information from the area
- Have developed a series of models that can be used to run management scenarios
  - Workshops testing the models with iwi and stakeholders in December
- Are running a pilot of using systems mapping for EBM
  - November to december
- Are developing Seasketch for the area
  - About to begin consultation about potential users

# Comparing case study estuaries with other NZ estuaries







## Moving forward

### We

- Have collated